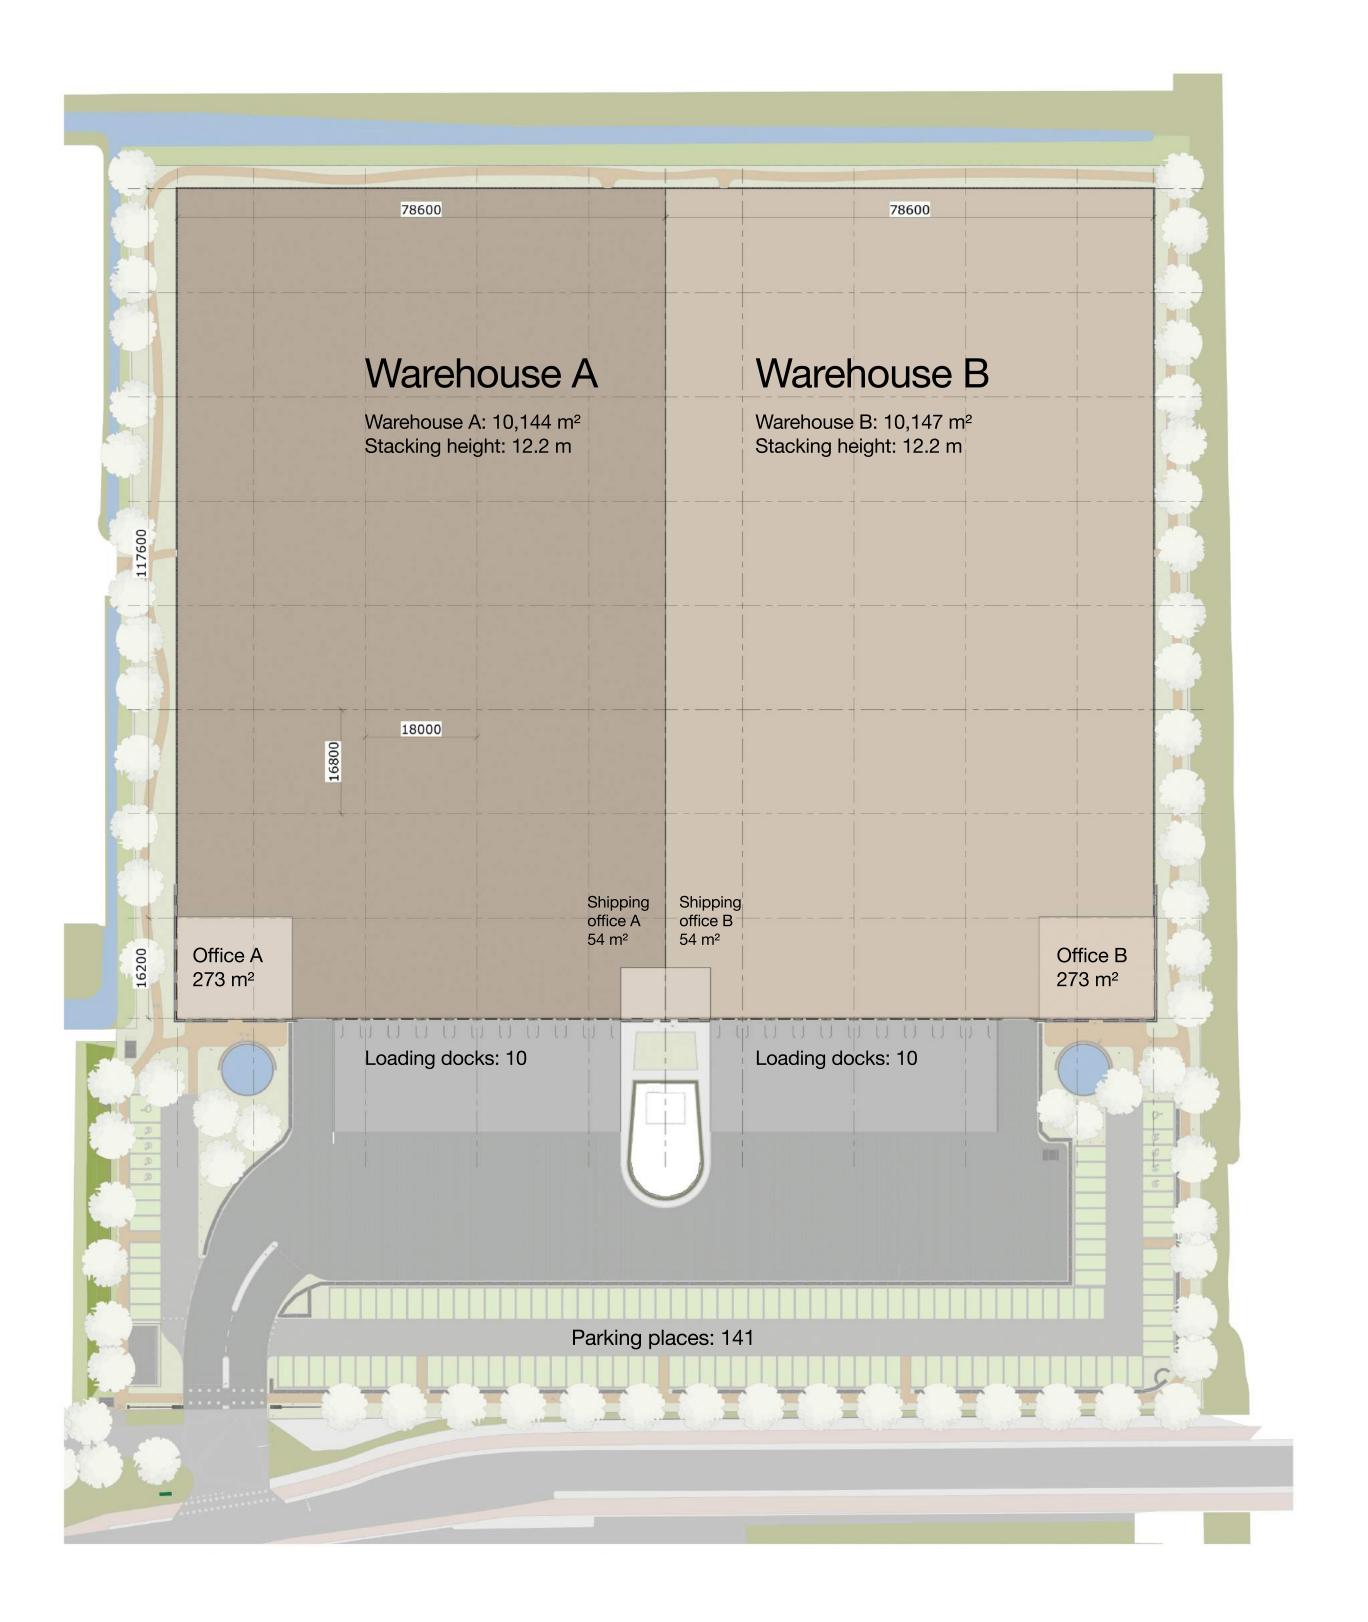

By Stellar Development

1

Terrain Ground floor overview First floor overview Office Ground floor Office First floor Racking Façades Cross Section

#### Terrain



## Ground floor overview



First floor overview



#### Office Ground floor



Part A 273 m<sup>2</sup>



Part B 273 m<sup>2</sup>

Office First floor



Part A 341 m<sup>2</sup>



Part B 341 m<sup>2</sup>

### Racking





13

Pallet quantities (indi

Reach truck 100 Narrow aisles 10 Mixed use 50%·

Starting points on wh

Expedition area Maximum cleara Maximum heigh Downward slope Downward slope /low roof edge) Sprinkler system Product height Floor height of so Top layer Girder size rack Total stacking he



| licative) | Block pallets | Euro pallets |
|-----------|---------------|--------------|
| 0%        | 28,080        | 37,440       |
| 00%       | 34,560        | 46,080       |
| 50%       | 31,320        | 41,760       |
|           |               |              |

| hich these numbers are based | 4. |