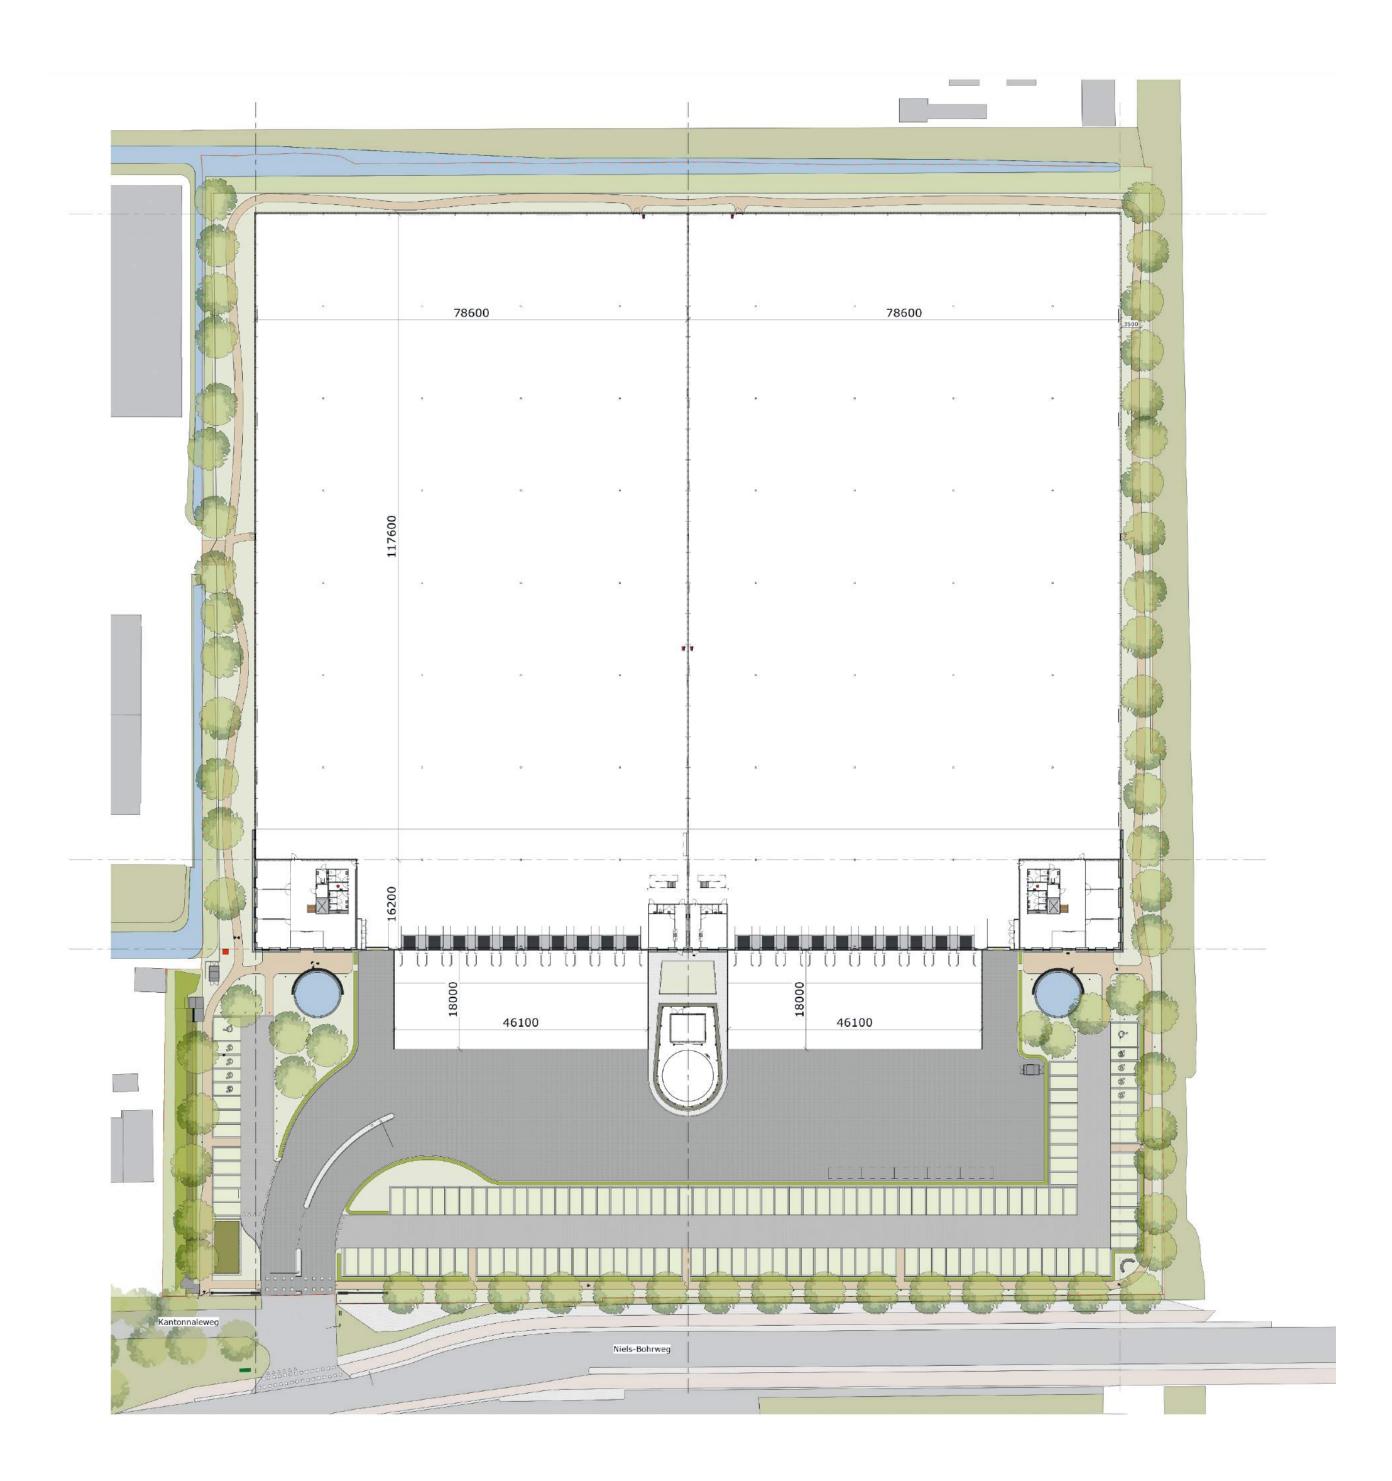

By Stellar Development

1

Terrain Ground floor overview First floor overview Office Ground floor Office First floor Racking Façades Cross Section

#### Terrain



## Ground floor overview



First floor overview



#### Office Ground floor



Part A 273 m<sup>2</sup>



Part B 273 m<sup>2</sup>

Office First floor



Part A 341 m<sup>2</sup>



Part B 341 m<sup>2</sup>

### Racking





13

Pallet quantities (indi

Reach truck 100 Narrow aisles 10 Mixed use 50%·

Starting points on wh

Expedition area Maximum cleara Maximum heigh Downward slope Downward slope /low roof edge) Sprinkler system Product height Floor height of so Top layer Girder size rack Total stacking he



| licative) | Block pallets | Euro pallets |
|-----------|---------------|--------------|
| 0%        | 28,080        | 37,440       |
| 00%       | 34,560        | 46,080       |
| 50%       | 31,320        | 41,760       |
|           |               |              |

| hich th