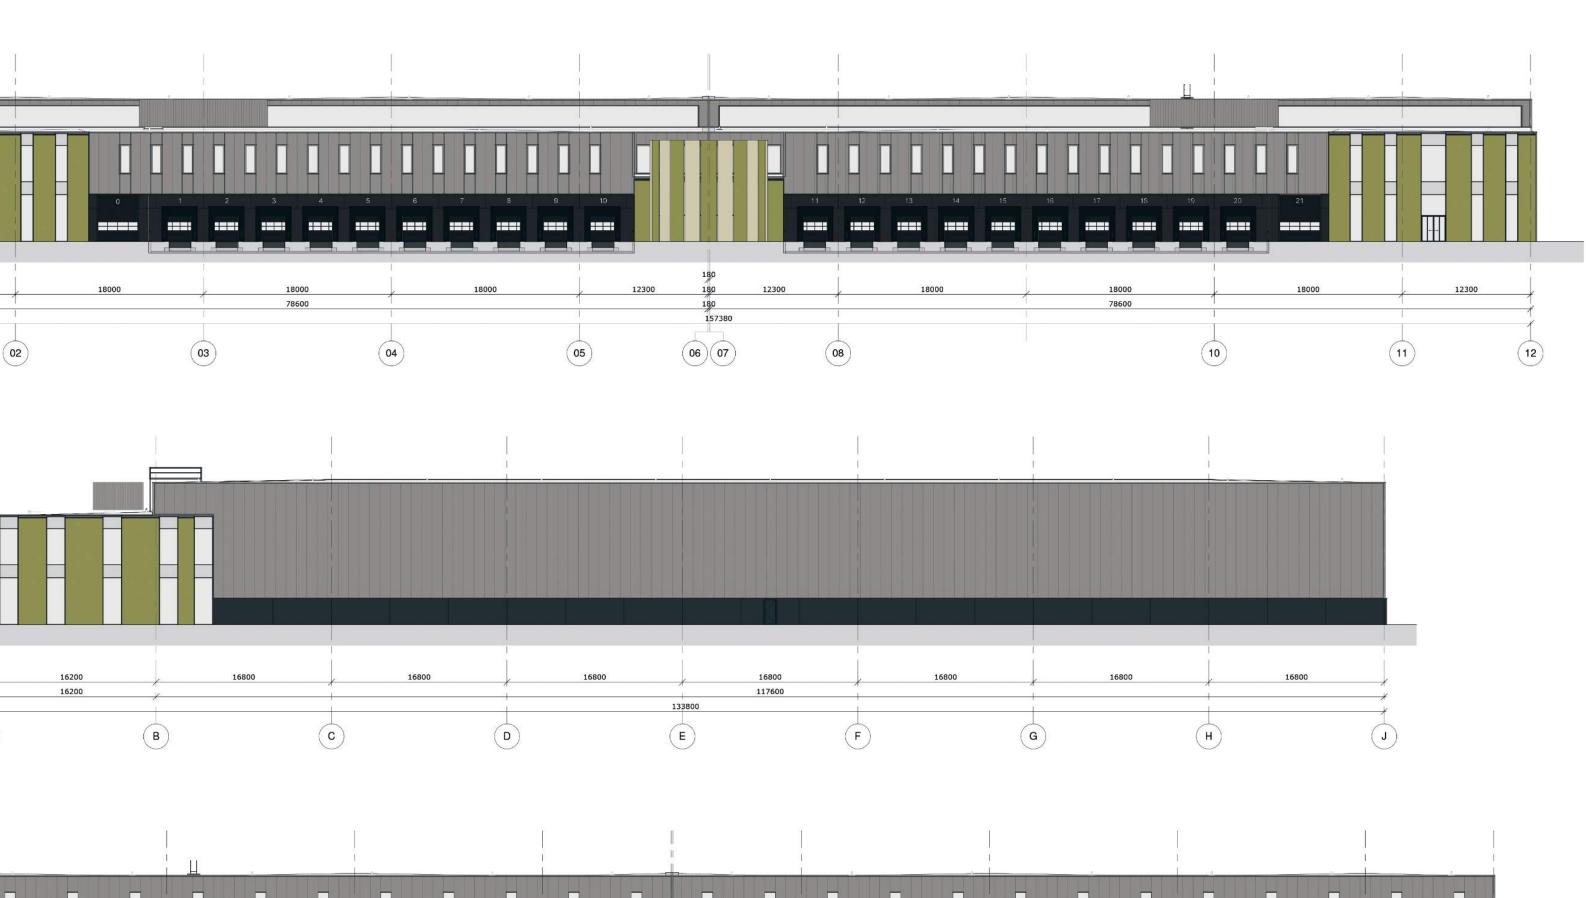

| 23.6 m                       |
|----------------------|------------------------------|
| rance height         | 12.2 m                       |
| ht building          | 13.7 m                       |
| be (general)         | approx.17 mm/m <sup>1</sup>  |
| be (last compartment | approx. 25 mm/m <sup>1</sup> |
|                      |                              |
| m no-go area         | 1.2 m                        |
|                      | 1.8 m                        |
| scaffolding beams    | 2.05 m                       |
|                      | 1.9 m                        |
| k module             | 3.6 m                        |
| neight               | 6 layers                     |
|                      |                              |

# Façades



South-West façade







### **Cross Section**