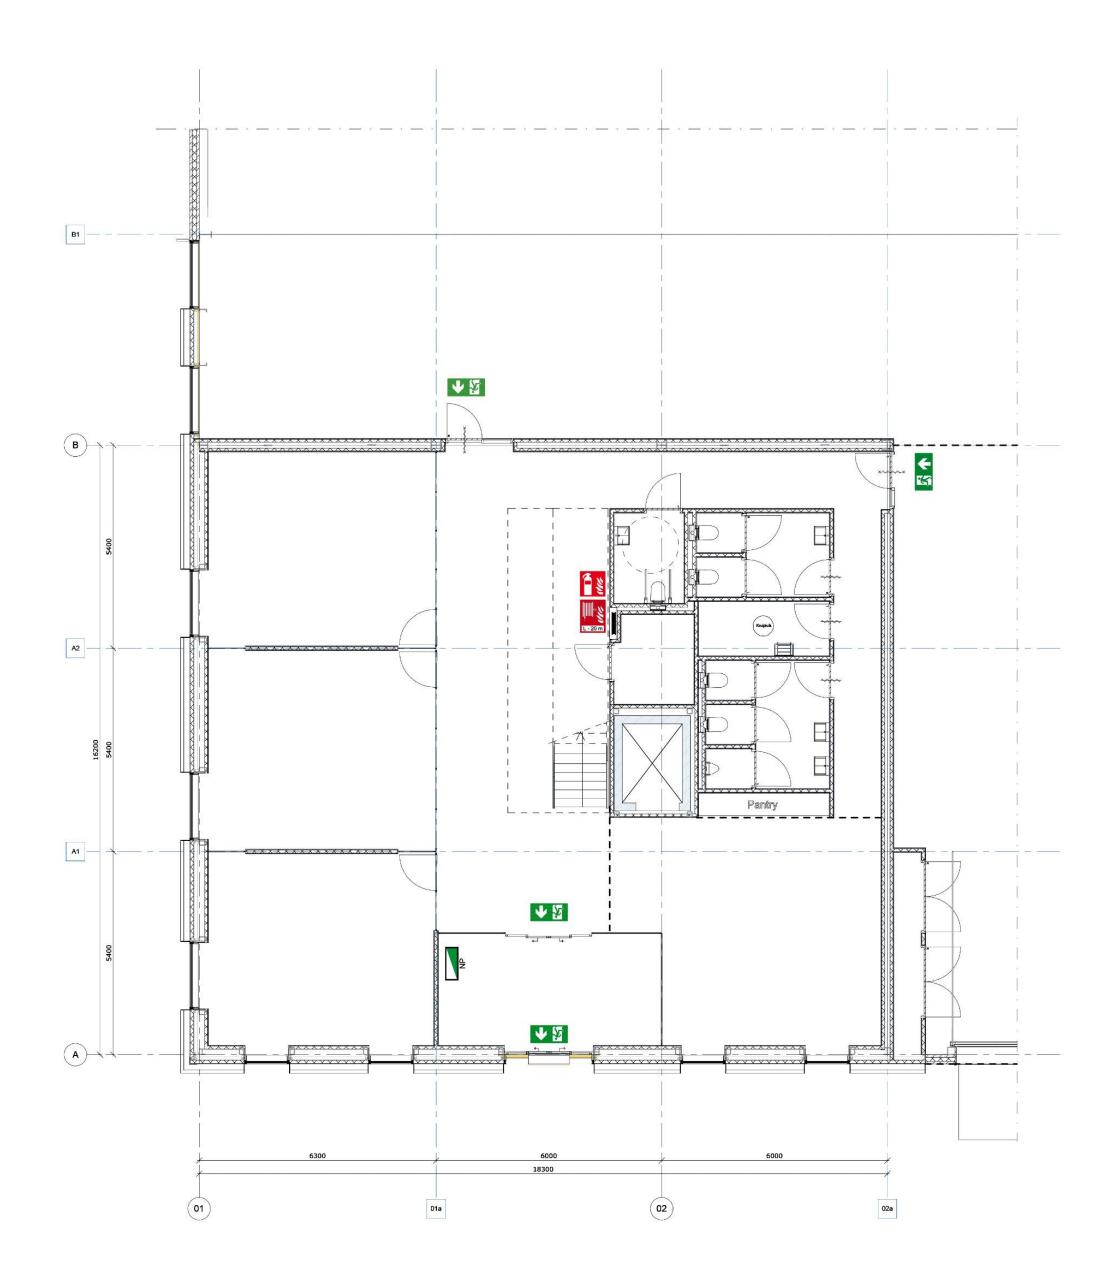

#### Office Ground floor

Part A 273 m<sup>2</sup>

Part B 273 m<sup>2</sup>

Office First floor

Part A 341 m<sup>2</sup>

Part B 341 m<sup>2</sup>