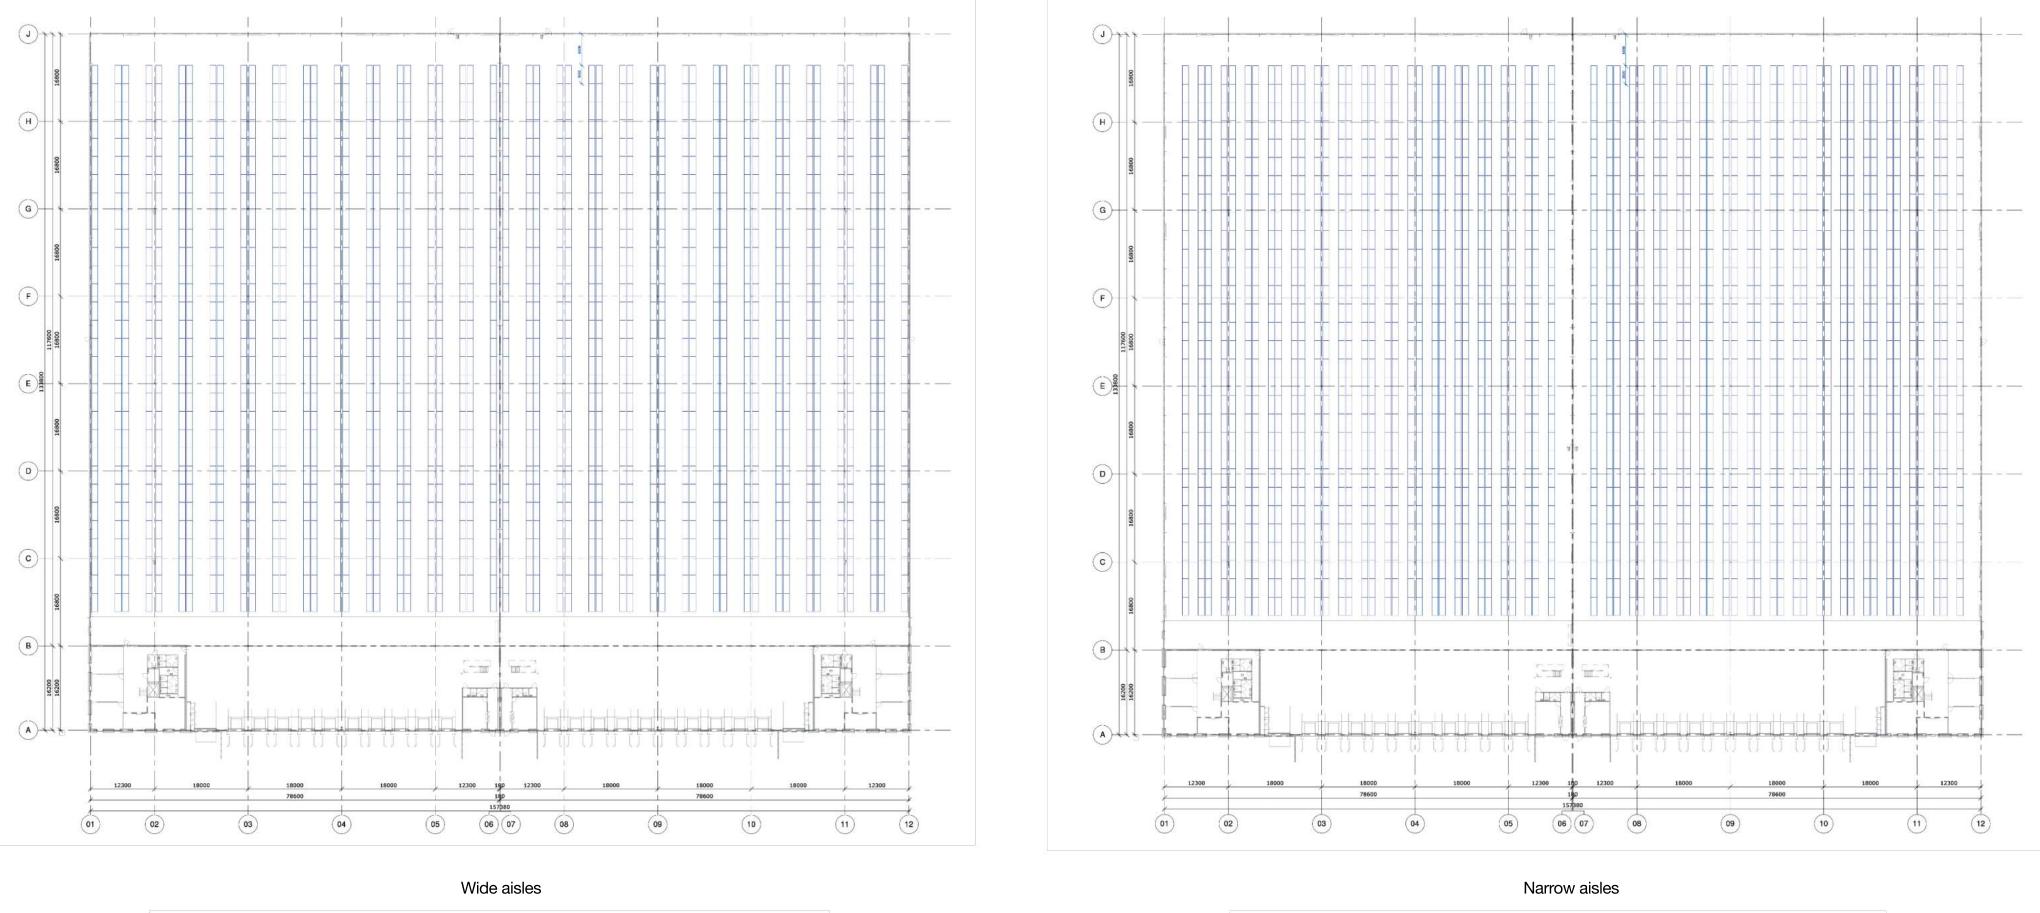

### Racking

13

Pallet quantities (indi

Reach truck 100 Narrow aisles 10 Mixed use 50%·

Starting points on wh

Expedition area Maximum cleara Maximum heigh Downward slope Downward slope /low roof edge) Sprinkler system Product height Floor height of so Top layer Girder size rack Total stacking he

| licative) | Block pallets | Euro pallets |
|-----------|---------------|--------------|
| 0%        | 28,080        | 37,440       |
| 00%       | 34,560        | 46,080       |
| 50%       | 31,320        | 41,760       |
|           |               |              |

| hich these numbers are based | 4. |
|------------------------------|----|
| mich these numbers are based | J. |

| a behind docks       | 23.6 m                       |
|----------------------|------------------------------|
| rance height         | 12.2 m                       |
| ht building          | 13.7 m                       |
| be (general)         | approx.17 mm/m <sup>1</sup>  |
| be (last compartment | approx. 25 mm/m <sup>1</sup> |
|                      |                              |
| m no-go area         | 1.2 m                        |
|                      | 1.8 m                        |
| scaffolding beams    | 2.05 m                       |
|                      | 1.9 m                        |
| k module             | 3.6 m                        |
| neight               | 6 layers                     |
|                      |                              |