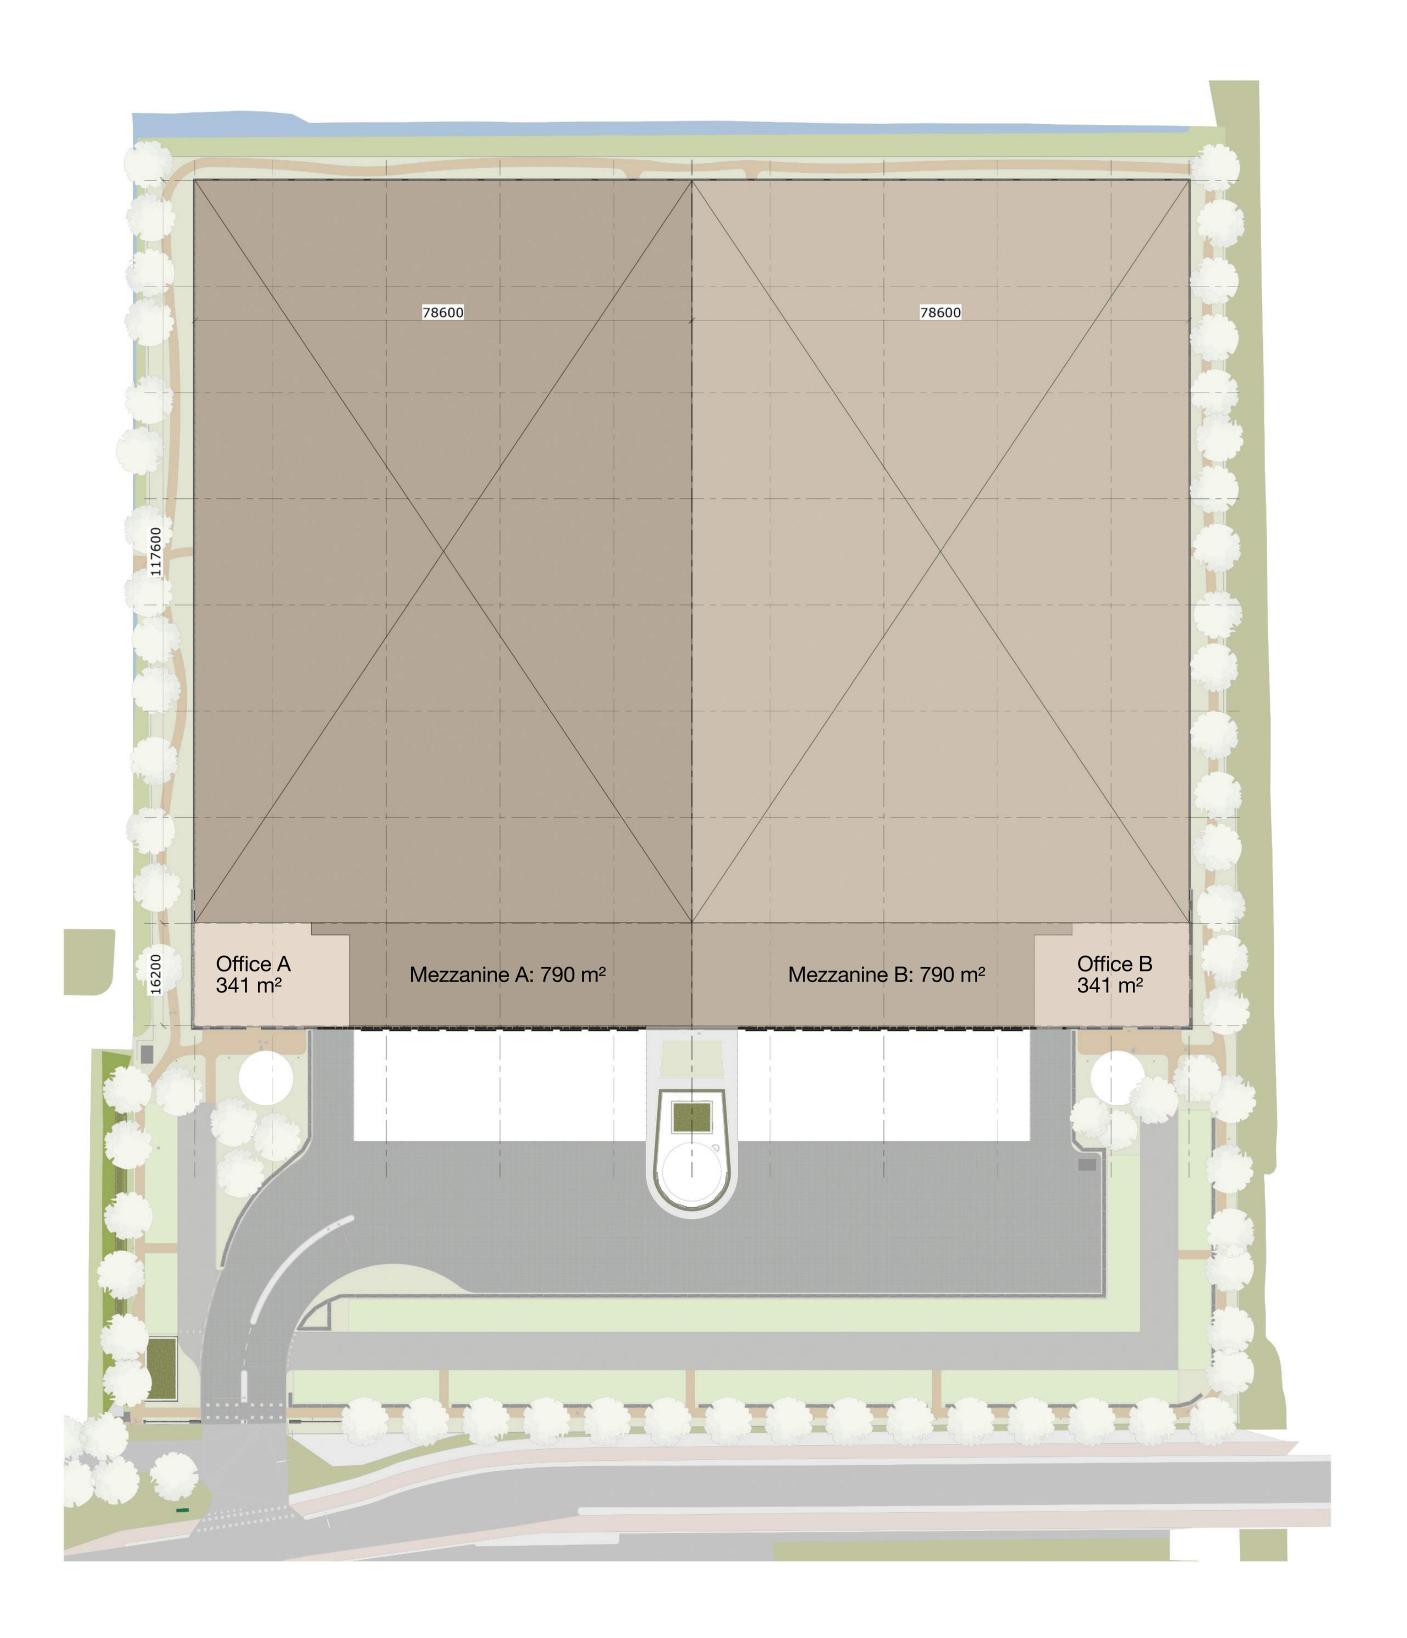

## Ground floor overview

First floor overview

#### Office Ground floor

Part A 273 m<sup>2</sup>

Part B 273 m<sup>2</sup>

Office First floor

Part A 341 m<sup>2</sup>

Part B 341 m<sup>2</sup>