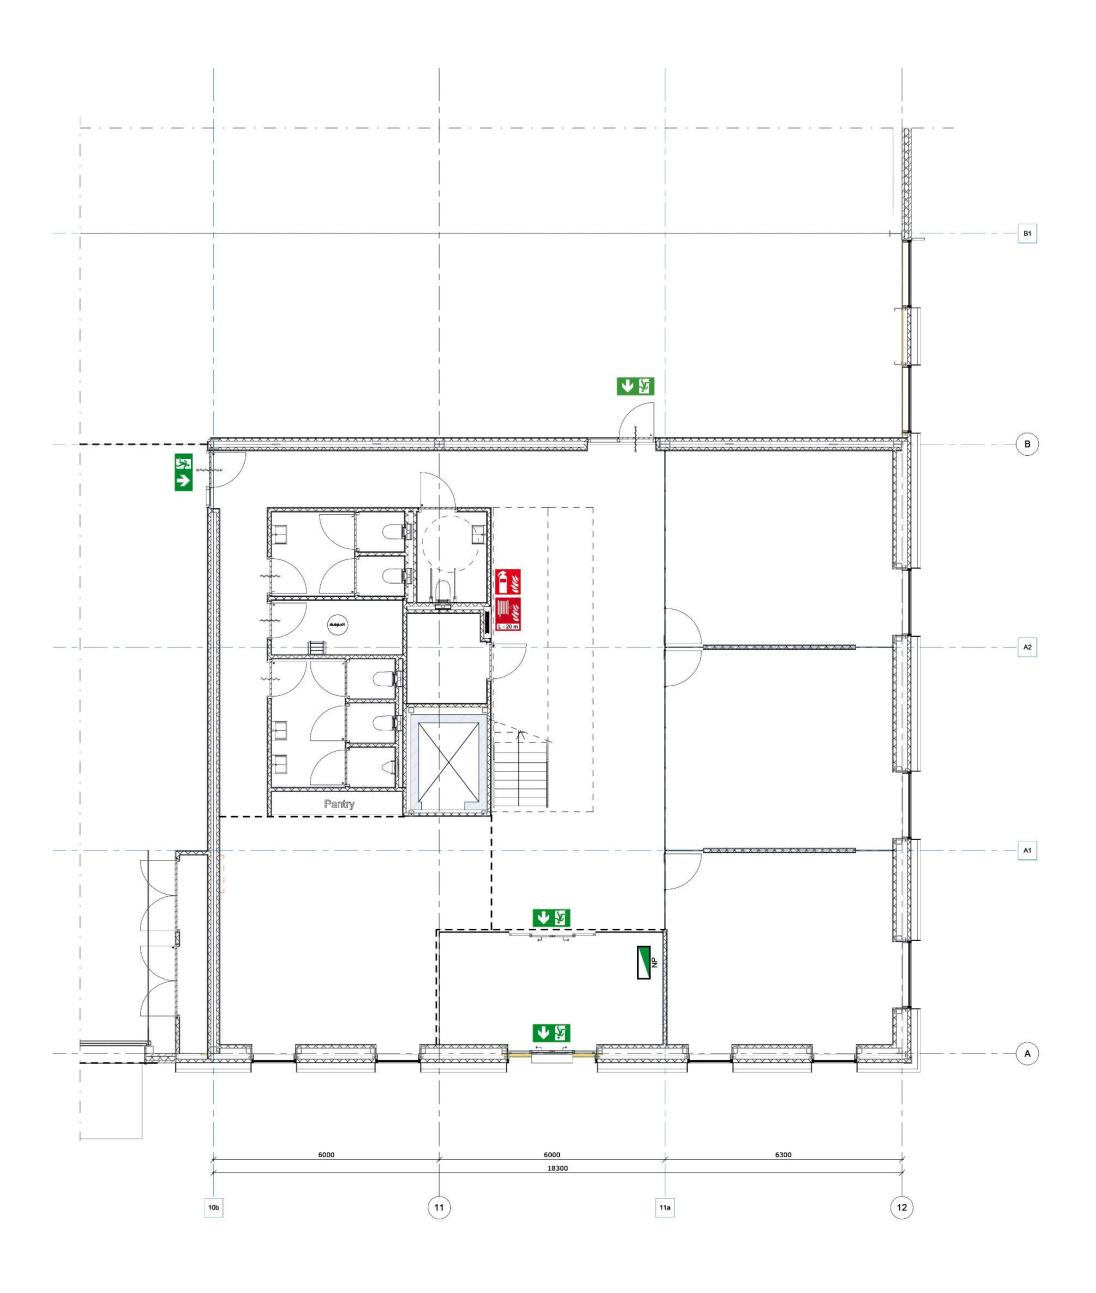

#### Office Ground floor

Part A 273 m<sup>2</sup>

Part B 273 m<sup>2</sup>

Office First floor

Part A 341 m<sup>2</sup>

Part B 341 m<sup>2</sup>