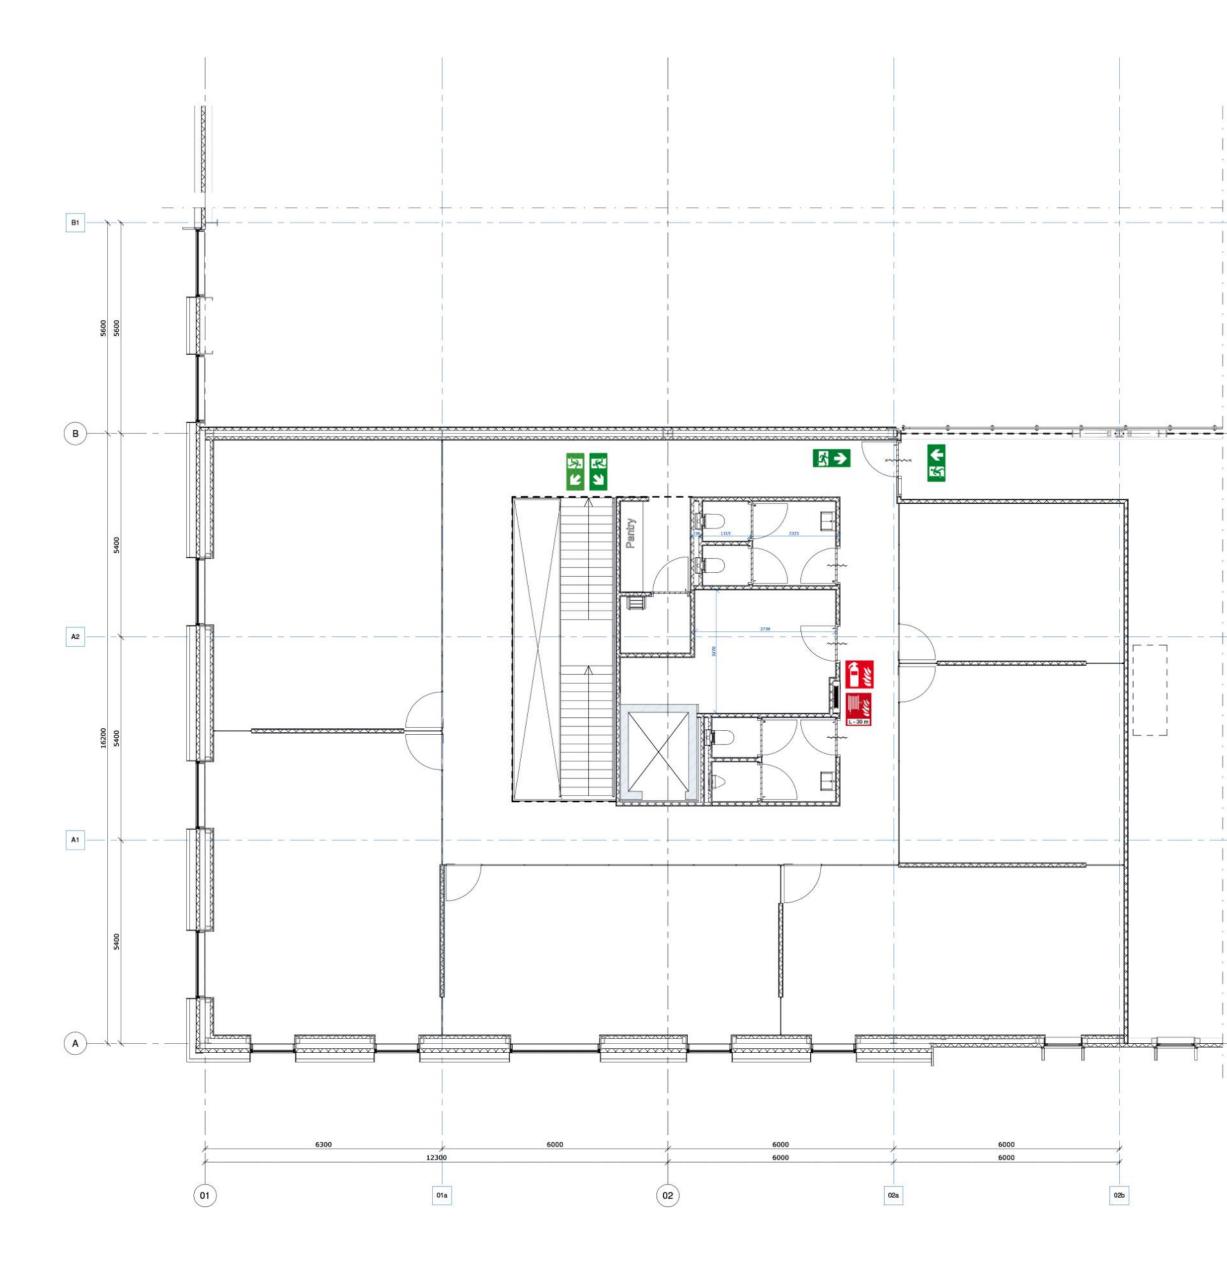

#### Office Ground floor

Part A 273 m<sup>2</sup>

Part B 273 m<sup>2</sup>

Office First floor

Part A 341 m<sup>2</sup>

Part B 341 m<sup>2</sup>