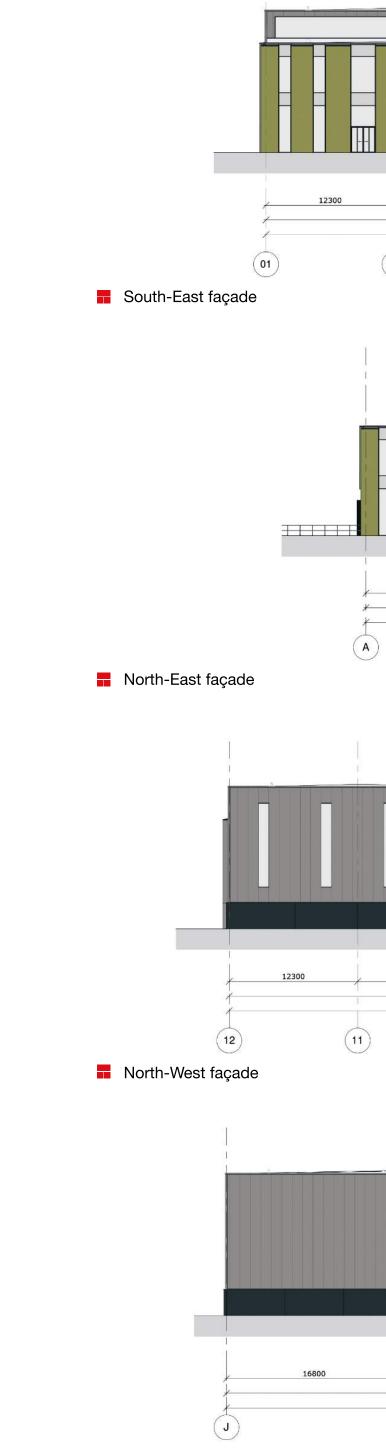

|

| a behind docks       | 23.6 m                       |
|----------------------|------------------------------|
| rance height         | 12.2 m                       |
| ht building          | 13.7 m                       |
| be (general)         | approx.17 mm/m <sup>1</sup>  |
| be (last compartment | approx. 25 mm/m <sup>1</sup> |
|                      |                              |
| m no-go area         | 1.2 m                        |
|                      | 1.8 m                        |
| scaffolding beams    | 2.05 m                       |
|                      | 1.9 m                        |
| k module             | 3.6 m                        |
| neight               | 6 layers                     |
|                      |                              |

# Façades



South-West façade







### **Cross Section**