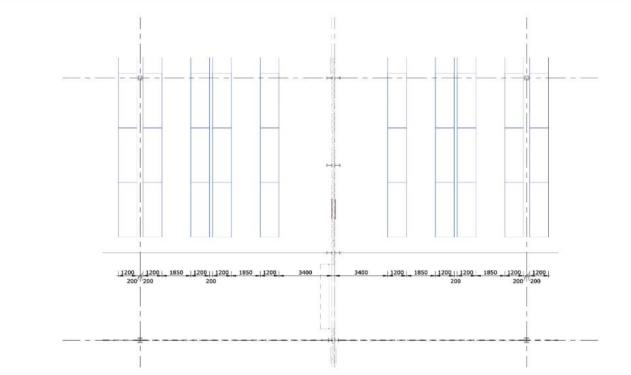

By Stellar Development

1

Terrain Ground floor overview First floor overview Office Ground floor Office First floor Racking Façades Cross Section

#### Terrain



## Ground floor overview



First floor overview



#### Office Ground floor



Part A 273 m<sup>2</sup>



Part B 273 m<sup>2</sup>

Office First floor



Part A 341 m<sup>2</sup>



Part B 341 m<sup>2</sup>

### Racking





13

Pallet quantities (indi

Reach truck 100 Narrow aisles 10 Mixed use 50%·

Starting points on wh

Expedition area Maximum cleara Maximum heigh Downward slope Downward slope /low roof edge) Sprinkler system Product height Floor height of so Top layer Girder size rack Total stacking he



| licative) | Block pallets | Euro pallets |
|-----------|---------------|--------------|
| 0%        | 28,080        | 37,440       |
| 00%       | 34,560        | 46,080       |
| 50%       | 31,320        | 41,760       |
|           |               |              |

| hich these numbers are based | 4. |
|------------------------------|----|
| mich these numbers are based | J. |

| a behind docks       | 23.6 m                       |
|----------------------|------------------------------|
| rance height         | 12.2 m                       |
| ht building          | 13.7 m                       |
| be (general)         | approx.17 mm/m <sup>1</sup>  |
| be (last compartment | approx. 25 mm/m <sup>1</sup> |
|                      |                              |
| m no-go area