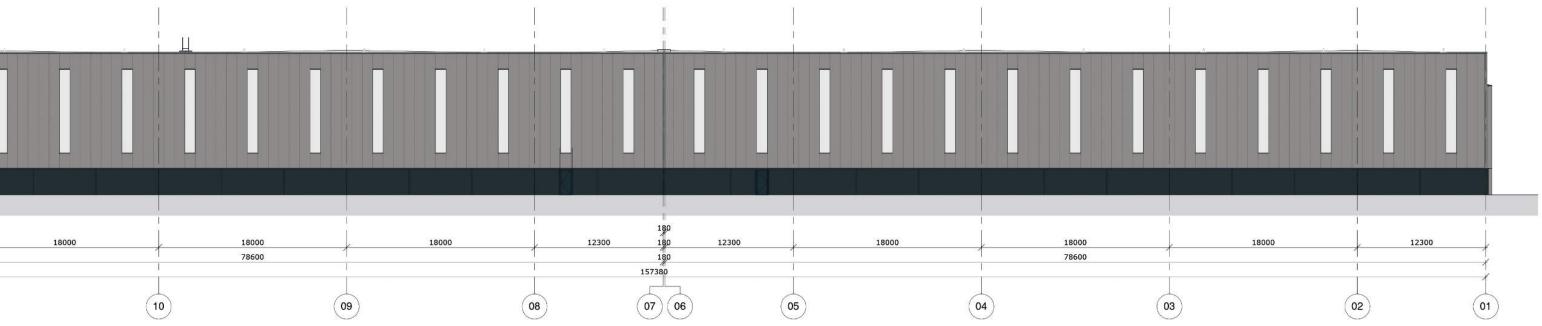

| 23.6 m                       |
|----------------------|------------------------------|
| rance height         | 12.2 m                       |
| ht building          | 13.7 m                       |
| be (general)         | approx.17 mm/m <sup>1</sup>  |
| be (last compartment | approx. 25 mm/m <sup>1</sup> |
|                      |                              |
| m no-go area         | 1.2 m                        |
|                      | 1.8 m                        |
| scaffolding beams    | 2.05 m                       |
|                      | 1.9 m                        |
| k module             | 3.6 m                        |
| neight               | 6 layers                     |
|                      |                              |

# Façades



South-West façade







### **Cross Section**