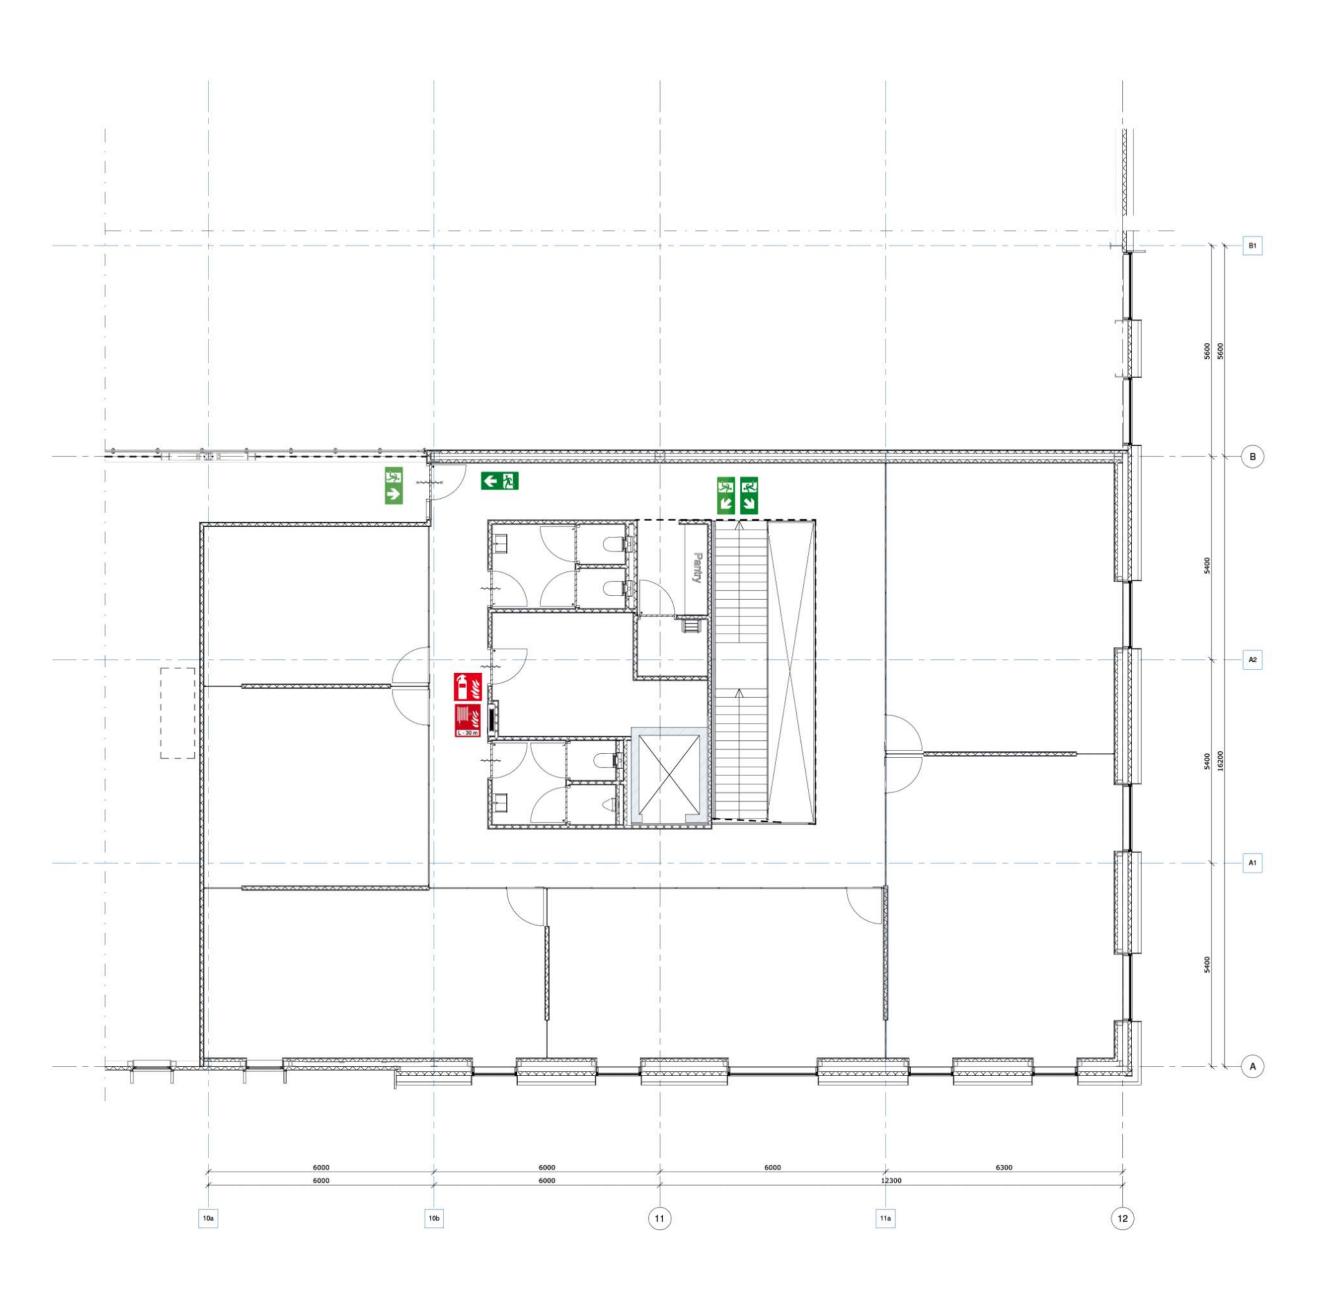

#### Office Ground floor

Part A 273 m<sup>2</sup>

Part B 273 m<sup>2</sup>

Office First floor

Part A 341 m<sup>2</sup>

Part B 341 m<sup>2</sup>