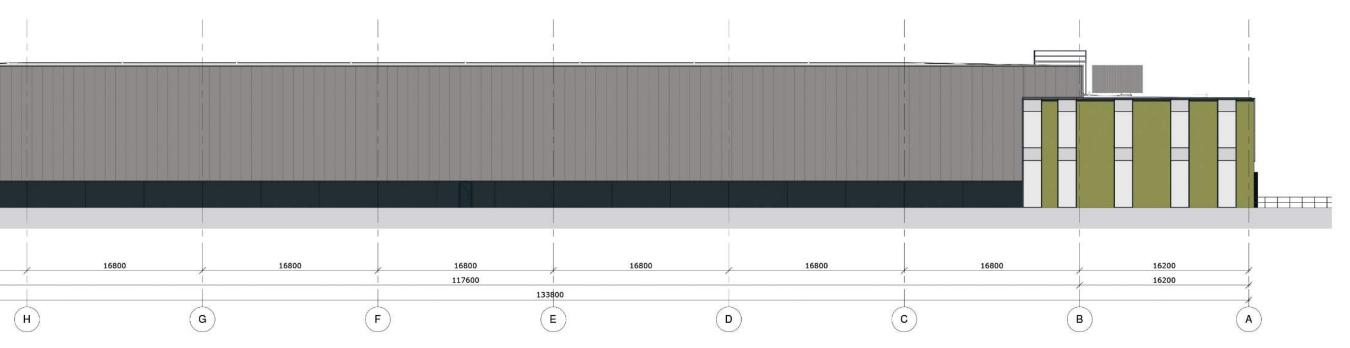

| 23.6 m                       |
|----------------------|------------------------------|
| rance height         | 12.2 m                       |
| ht building          | 13.7 m                       |
| be (general)         | approx.17 mm/m <sup>1</sup>  |
| be (last compartment | approx. 25 mm/m <sup>1</sup> |
|                      |                              |
| m no-go area         | 1.2 m                        |
|                      | 1.8 m                        |
| scaffolding beams    | 2.05 m                       |
|                      | 1.9 m                        |
| k module             | 3.6 m                        |
| neight               | 6 layers                     |
|                      |                              |

# Façades



South-West façade







### **Cross Section**