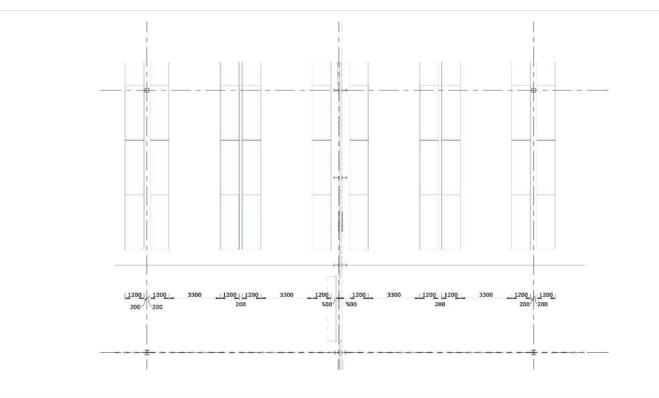

By Stellar Development

1

Terrain Ground floor overview First floor overview Office Ground floor Office First floor Racking Façades Cross Section

#### Terrain



## Ground floor overview



First floor overview



#### Office Ground floor



Part A 273 m<sup>2</sup>



Part B 273 m<sup>2</sup>

Office First floor



Part A 341 m<sup>2</sup>



Part B 341 m<sup>2</sup>

### Racking





13

Pallet quantities (indi

Reach truck 100 Narrow aisles 10 Mixed use 50%·

Starting points on wh

Expedition area Maximum cleara Maximum heigh Downward slope Downward slope /low roof edge) Sprinkler system Product height Floor height of so Top layer Girder size rack Total stacking he



| licative) | Block pallets | Euro pallets |
|-----------|---------------|--------------|
| 0%        | 28,080        | 37,440       |
| 00%       | 34,560        | 46,080       |
| 50%       | 31,320        | 41,760       |
|           |               |              |

| hich these numbers are based | 4. |
|------------------------------|----|
| mich these numbers are based | J. |

| a behind docks       | 23.6 m                       |
|----------------------|------------------------------|
| rance h