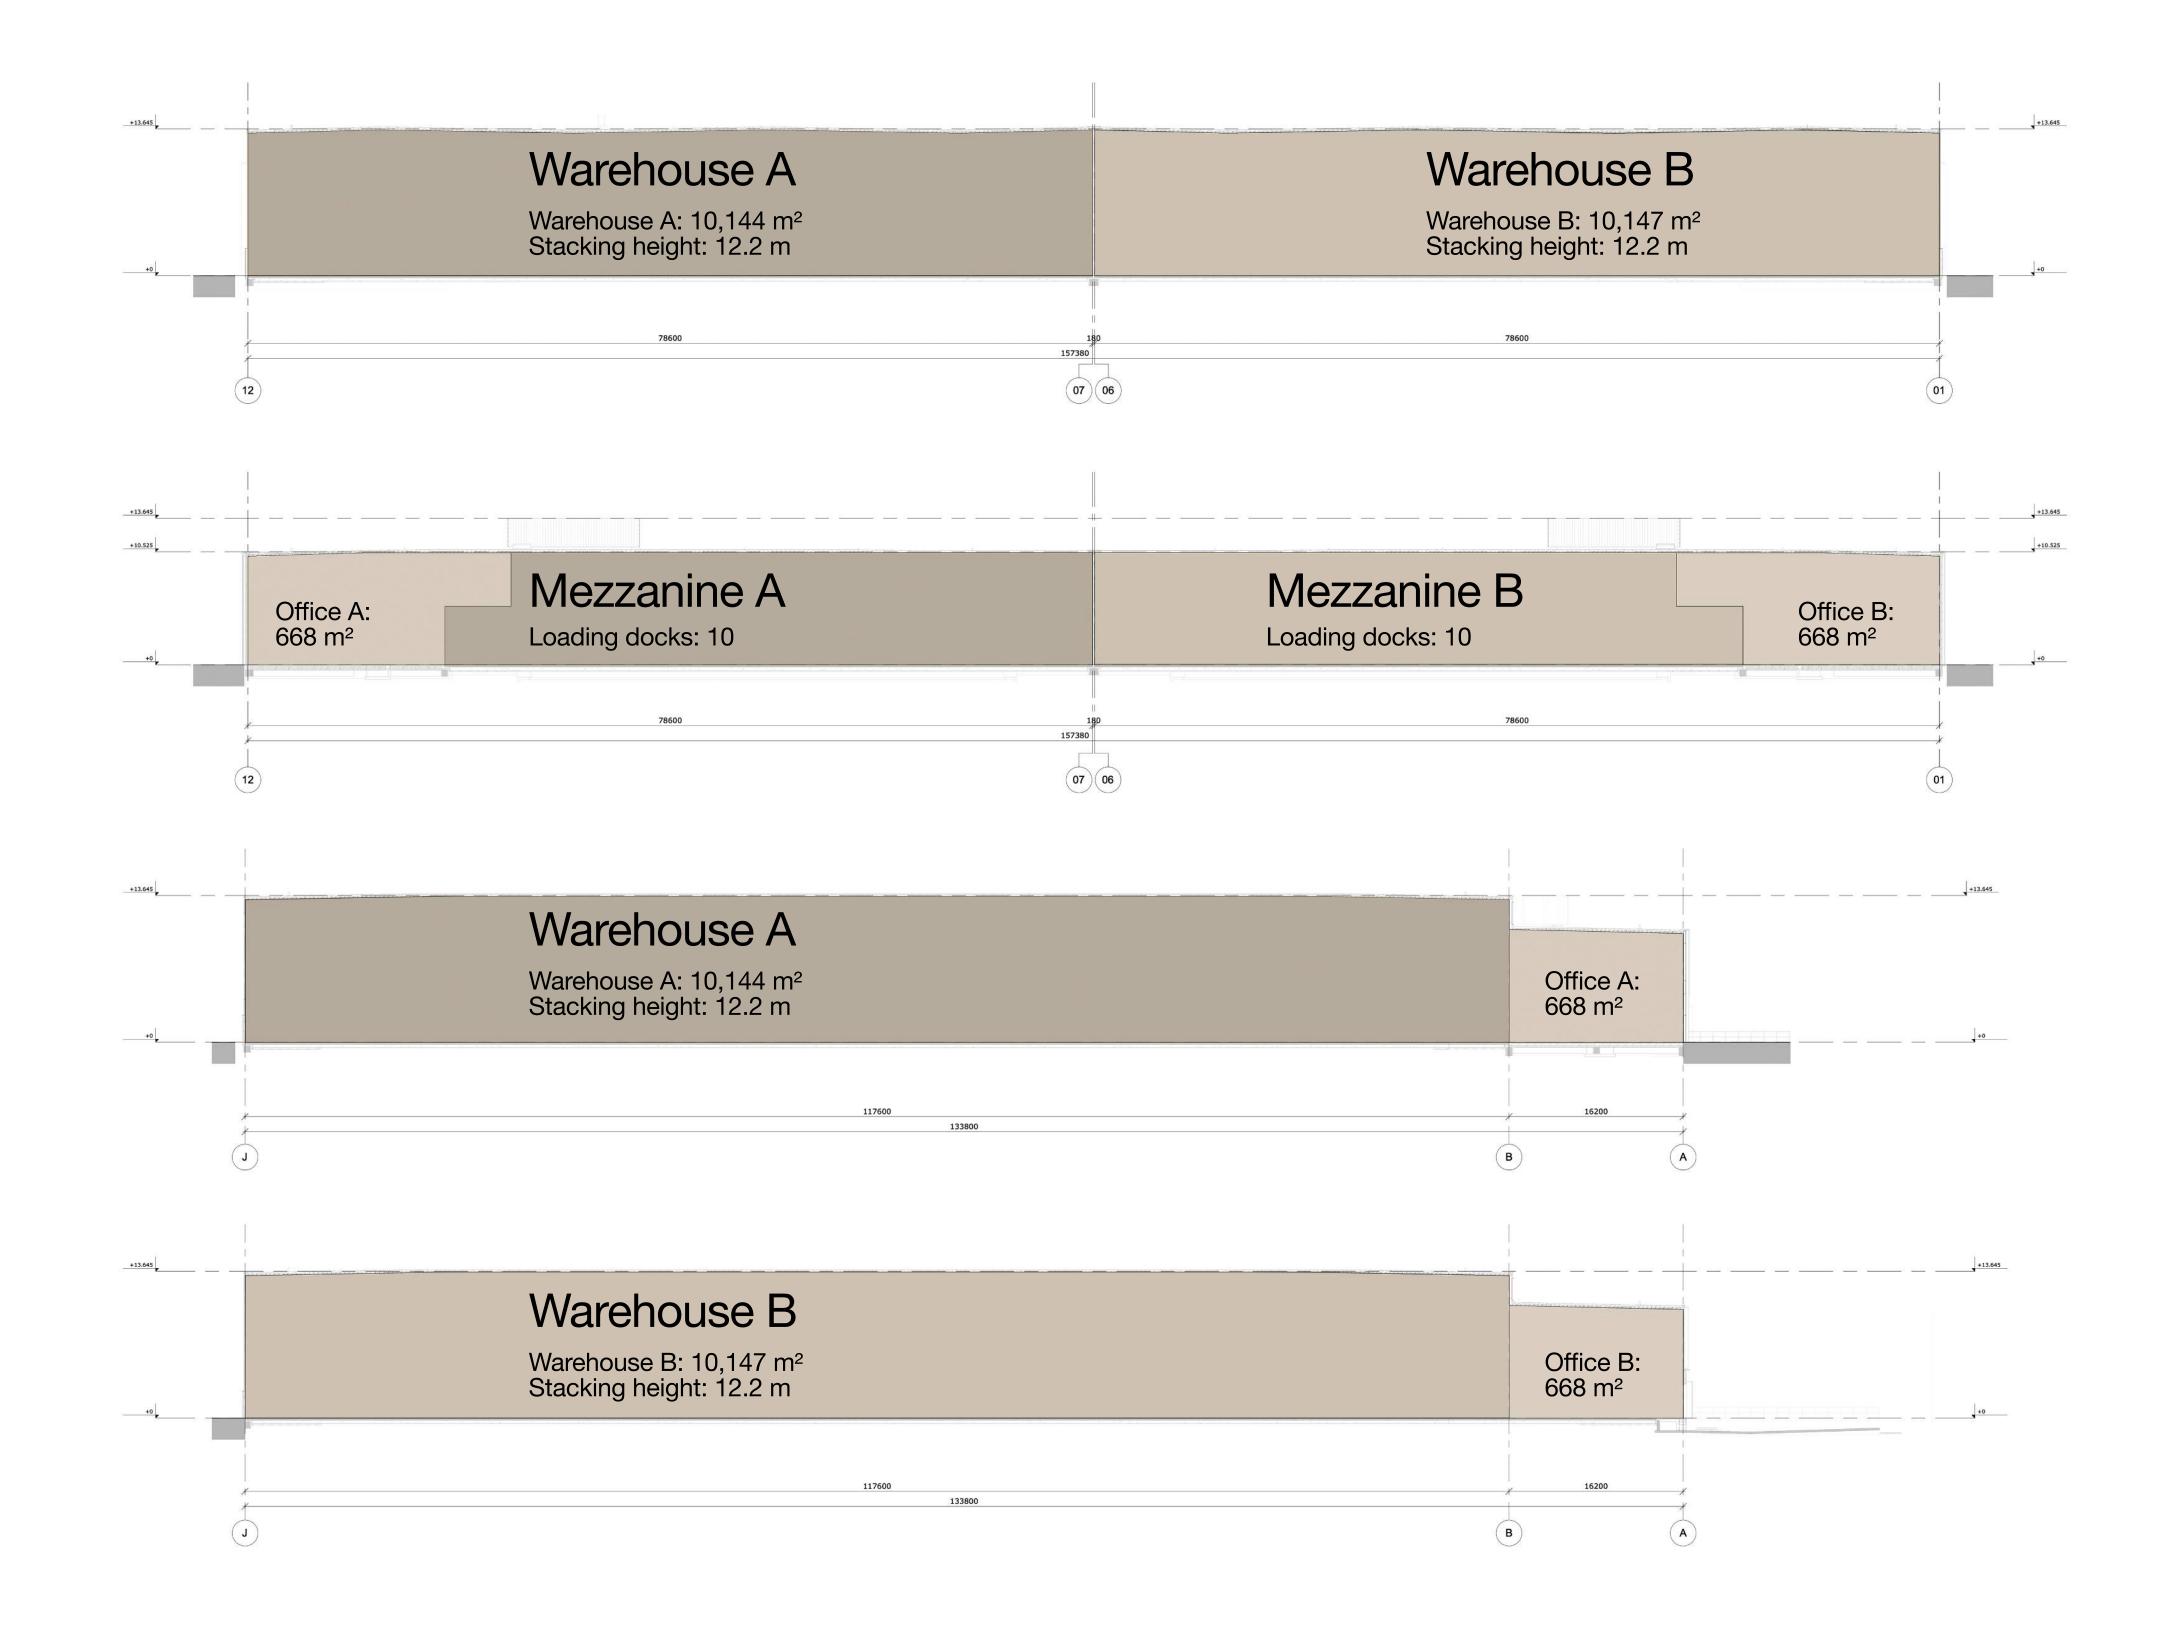

## Ground floor overview

First floor overview

#### Office Ground floor

Part A 273 m<sup>2</sup>

Part B 273 m<sup>2</sup>

Office First floor

Part A 341 m<sup>2</sup>

Part B 341 m<sup>2</sup>